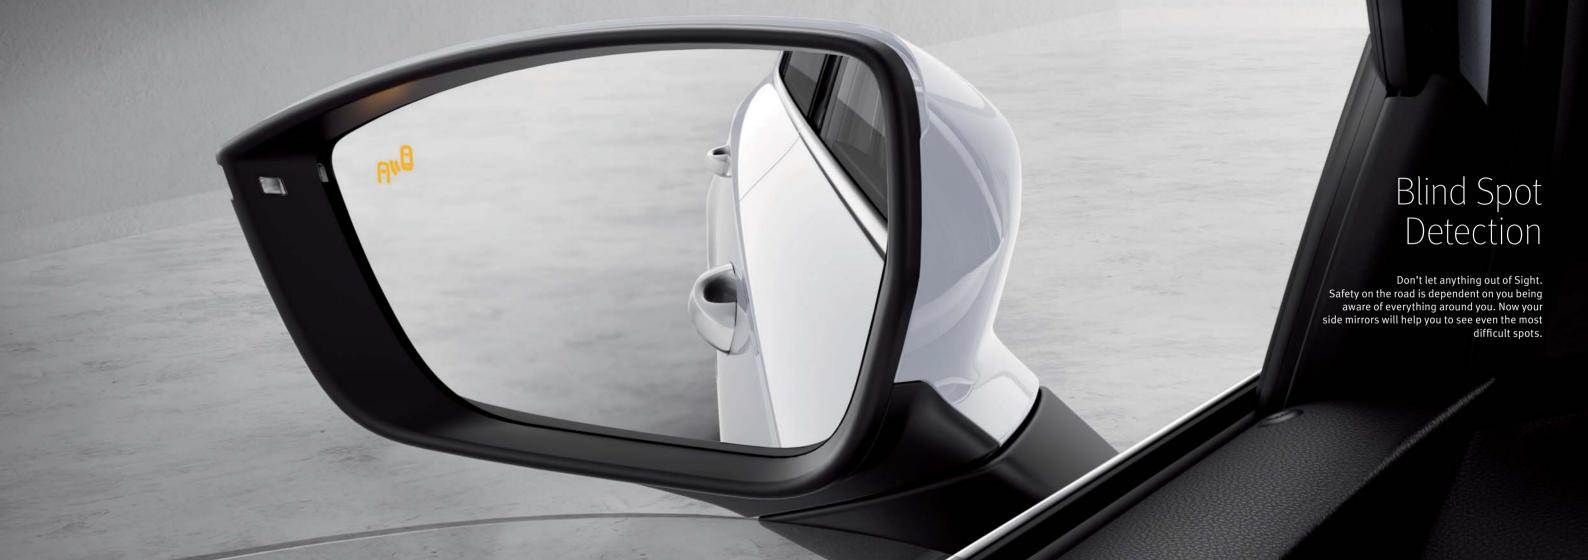

#### Technology

SEAT's most advanced car carries all the technology needed to make your life easier. Features that are not only impressive, but also extremely useful in any situation.

SEAT Drive Profile with the Driving Experience Button offers the perfect driving settings for any situation and the Hands-Free Electric Boot with Keyless System lends you a helping hand when carrying groceries.