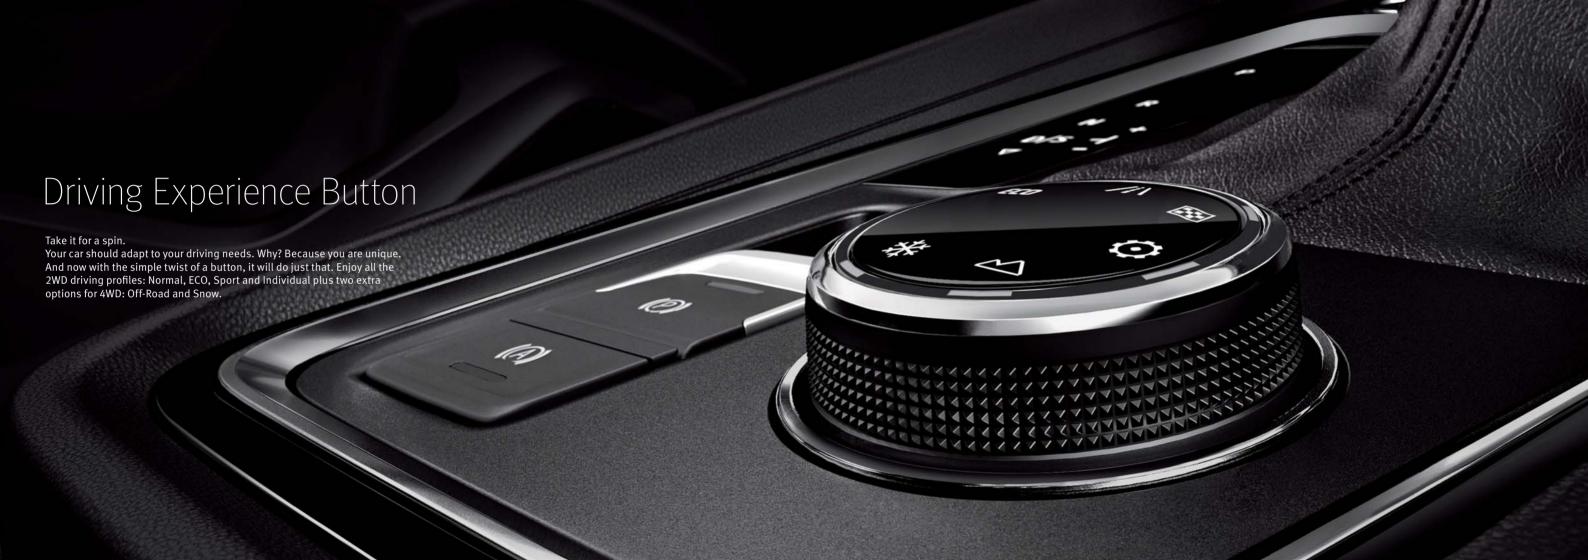

#### Technology

SEAT's most advanced car carries all the technology needed to make your life easier. Features that are not only impressive, but also extremely useful in any situation.

SEAT Drive Profile with the Driving Experience Button offers the perfect driving settings for any situation and the Hands-Free Electric Boot with Keyless System lends you a helping hand when carrying groceries.