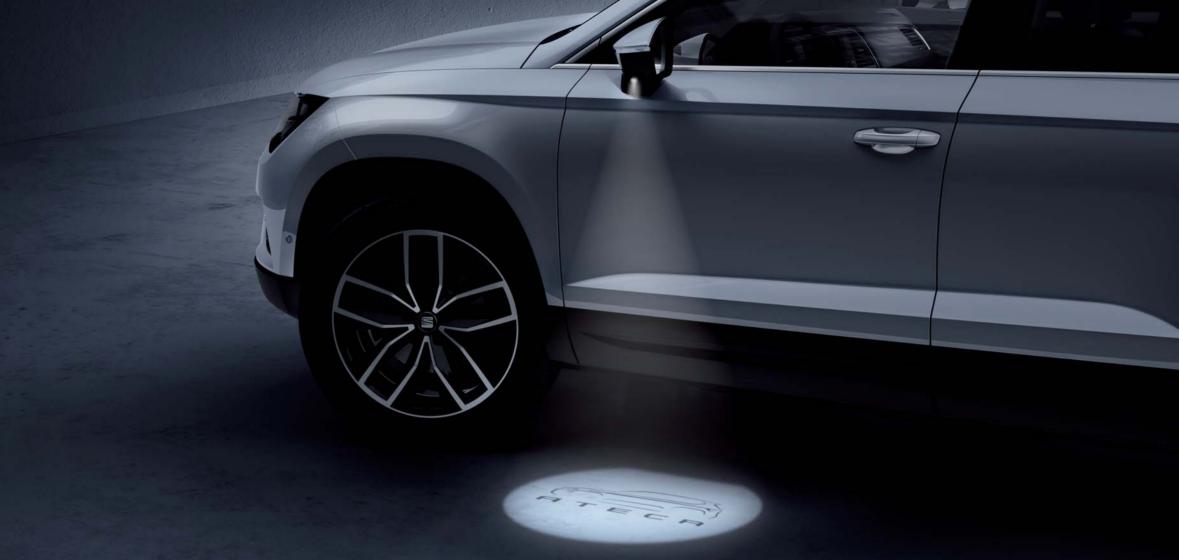

### An Elegant Welcome

Nothing matches a beautiful car more than a proper welcome, no matter where you are with the Welcome Light, you will always be able to find your car in the dark.

Scan the QR-Code or access the link to find out how: http://goo.gl/vPyUcU